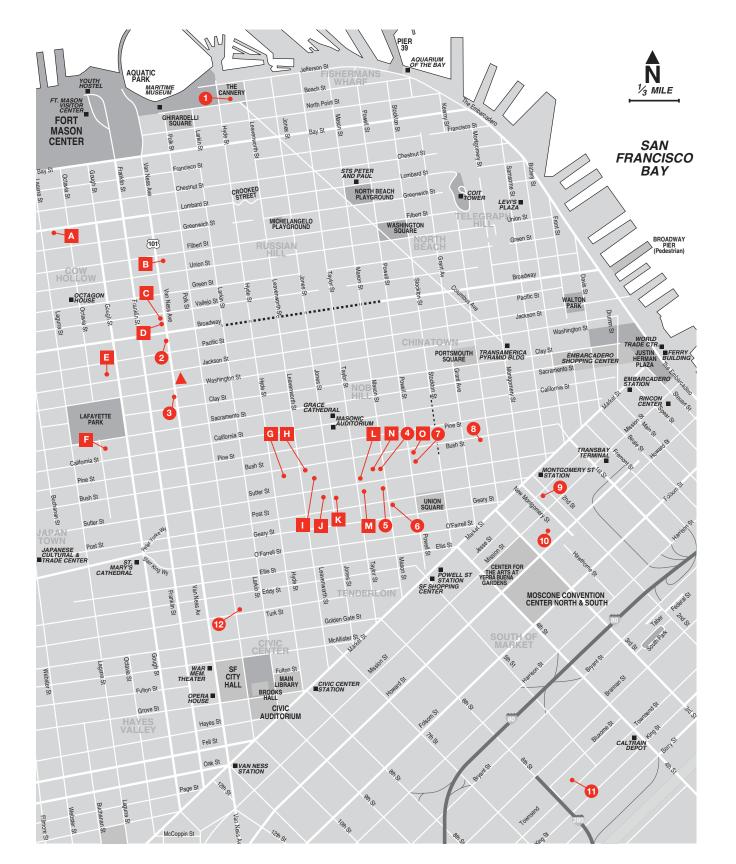

## CAMPUS ACADEMIC & ADMINISTRATIVE BUILDINGS

### 1 2801 LEAVENWORTH ST. [THE CANNERY]

- Book Arts Studio
- Ceramics Studios
- Fine Art MFA Studios
- Fine Art Painting & Printmaking
- \_Fine Art Sculpture
- Fine Art Sculpture
- MFA Studios
- \_Framing Studio
- \_Open Studio
- Printmaking Studios
- \_Student Lounge
- \_Student Print & Copy Station
- \_Tool & Wood Shop

### 2151 VAN NESS AVE. [ST. BRIGID'S]

Auditorium

### **1849 WASHINGTON ST.** @ VAN NESS AVE. [THE WAREHOUSE]

- \_3D Print Lab
- Architecture
- Auto Museum
- Auto Restoration
- B.Arch Studios
- Firestone Café
- \_Industrial Design
- \_Interior Architecture & Design
- Landscape Architecture
- M.Arch Studios
- Open Studio
- Paint Shop
- \_PC Lab
- \_Photography Studio
- Print Lab
- \_Tool, Wood & Metal Shop

### 620 SUTTER ST.

- Athletics
- Dance Studio
- \_Theater

### 625 SUTTER ST.

- \_Digital Photography and Print Labs
- \_Digital Photography Tech Office \_Photography
- \_Photography Darkrooms
- \_Photography Issue Room
- \_Photography MFA Studios
- \_Photography Studios
- \_Student Gallery

6 491 POST ST. Morgan Auditorium

# 540 POWELL ST.

- Bradley Hall
- Student Lounge

- 410 BUSH ST. \_Fashion Merchandising
  - \_Fashion Visual Merchandising
  - \_Motion Pictures & Television Make-up Classroom
  - \_Jewelry & Metal Arts
  - Jewelry MFA Studios
  - \_Jewelry Studios
  - \_Student Lounge
  - \_Student Print & Copy Station
  - \_Tool & Wood Shop
  - \_Welding Classroom

### 79 NEW MONTGOMERY ST. [79NM]

- Academy Resource Center
- Accounts Receivable
- Admissions
- Administrative Offices
- Art History

Atelier

- Campus Life & Student Affairs
- Campus Tours
- Classroom Services
- Communications & Media
- Technologies
- Communications & Media
- Technologies Broadcast Studios
- Financial Aid
- \_Graphic Design
- \_Grievance
- \_Housing
- Human Resources
- Liberal Arts
- Motion Pictures & Television Post
- Production Lab
- Office of the Registrar \_Student Lounge (Café Cezanne)
- \_Student Services
- Theater
- \_Urban Knights Radio
- Veterans Resource Center

### 180 NEW MONTGOMERY ST. [180NM]

Advertisina

Art Education

\_Campus Safety

EAP Support Labs

**English for Art Purposes** 

\_eSports Game Room

Fashion Gerber Lab

\_Game Development

Green Screen Room

Game Development Labs

\_Interaction & UI/UX Design

\_Motion Pictures & Television

\_Student Print & Copy Station

\_Motion Pictures & Television

\_Stage, Sound & Lighting Studio

\_Student Print & Copy Station

\_Cafe Dior & Dior Express

Fashion Public Relations

Student Print & Copy Station

\_Schools of Entertainment

Student ID Distribution

\_Student Lounges

466 TOWNSEND ST.

Foundations

Issue Room

Classrooms

\_Student Lounge

Wardrobe Room

Costume Design

\_Fashion Styling

\_Fashion Design

& Special Events

Knitting Labs

\_Styling Closet

\_Textile Design

\_Fashion Sewing Labs

Wood Shop

625 POLK ST.

Fashion

\_Visual Development

Music Studios and Labs

\_Music Production & Sound Design for

Stop Motion Animation Lab & Model

\_Café 180

Cintiq Labs

\_Foley Room

Library

Visual Media

Editing Labs

Mac Lab

PC Labs

Shon

\_Animation: Studio X

- 2D & Stop Motion Animation MFA
- Studios \_3D Animation & Visual Effects

  - \_Swimming Pool
    - \_Gym
      - Café DaVinci

[1727 Lombard St.]

B THE DAVINCI VILLA

[2550 Van Ness Ave.]

A STAR HALL

CAMPUS HOUSING

- C ANSEL ADAMS HALL [2211 Van Ness Ave.]
- MARY CASSATT HOUSE
- [2209 Van Ness Ave.]
- JOHN SINGER SARGENT [1900 Jackson St.]
- COCO CHANEL HOUSE [1916 Octavia St.]
- G FRANK LLOYD WRIGHT HOUSE [1153 Bush St.]
- H LEONARDO DA VINCI APTS. [1080 Bush St.]
- INTERNATIONAL HOUSE [860 Sutter St.] \_I House Cafe
- THE COMMODORE HALL [825 Sutter St.]
- **IV** JOHANNES VERMEER APTS. [736 Jones St.]
- EDGAR DEGAS APTS. 1680 Sutter St.1
- M HOWARD BRODIE HALL [655 Sutter St.]
  - Urban Knights Art Café

### N CLARA GIL STEPHENS HALL [620 Sutter St.]

- 620 Sutter Café
- \_Fitness Area
- \_Swimming Pool FRITZ LANG APTS.

[560 Powell St.]

# BLICK ART SUPPLIES

1930 Van Ness Ave.